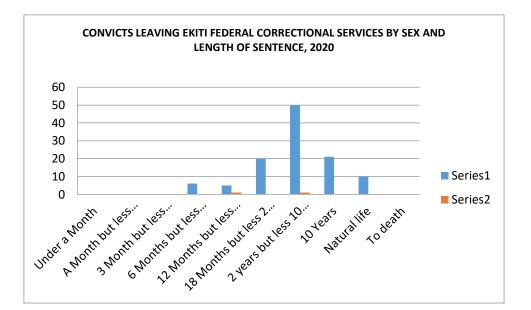

## SECTION THREE pdfelement

Table 3.1 presents information on the capacity and actual number of inmates accommodated in Nigeria Correctional Service center in Ado-Ekiti as at 2020. The facility meant to accommodate 324 inmates was overloaded with 161 inmates with congestion rate of 50%. Further pictorial information was presented in fig 12.