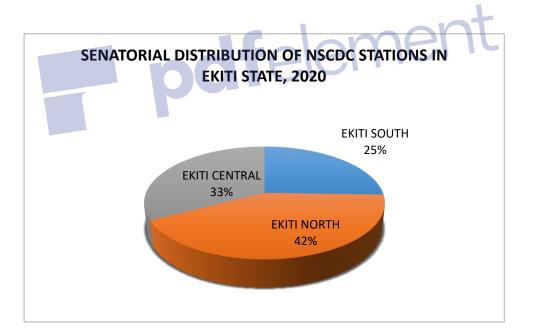

The Senatorial distribution of NSCDC Stations reveals that there were 23 (41.8%) NSCDC stations in the Northern part of the state, central 18 (32.7%) and southern part with 14 (24.5%). see table 1.6 for details.

#### SENATORIAL DISTRIBUTION OF NSCDC STATIONS IN EKITI STATE, 2020

| S/N | NAME OF       | NO OF STATIONS | %    |
|-----|---------------|----------------|------|
|     | SENATORIAL    |                |      |
|     | DISTRICT      |                |      |
| 1   | EKITI SOUTH   | 14             | 25.5 |
| 2   | EKITI NORTH   | 23             | 41.8 |
| 3   | EKITI CENTRAL | 18             | 32.7 |
|     | TOTAL         | 55             | 100  |