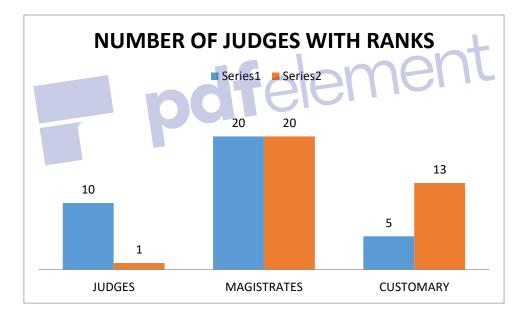

Table 3.7 gives the distribution of inmates in Nigeria Correctional Service , Ado-Ekiti by the type of offence among which are: armed robbery, robbery, murder, sex offence/ rape and stealing among others. Further analysis shows that armed robbery, robbery, murder, sex offence/rape and stealing has, 111(22.9%) 78(16.1%) 103(21.4%)21(4.3%) and 67(13.8%) respectively.